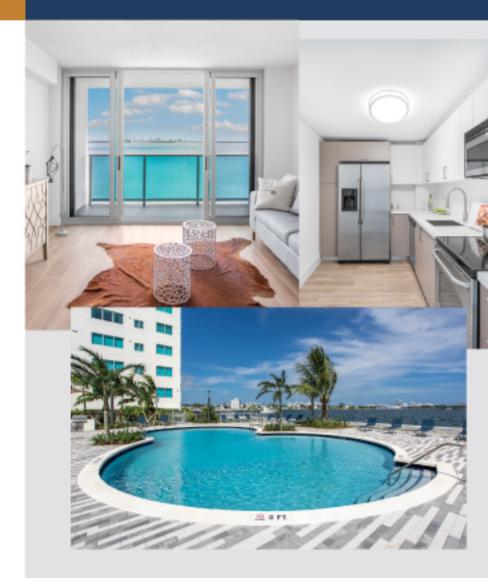

## Waterfront Living Reimagined

Wake at Biscayne Bay offers modern luxury with sweeping bay views. Relax by the resort-style pool, entertain outdoors, or unwind in the waterfront lounge. With direct access to marinas, parks, and Miami's top dining spots, coastal living starts here.

#### **Abundant Amenities**

- Bayfront pool with cabanas and sun deck
- Outdoor lounges with fire pits and waterfront seating
- Fitness center with yoga and spin studios
- Waterfront lounge with panoramic views
- Residents' club lounge with catering kitchen
- Pet park and modern pet spa
- Direct access to marinas, trails, and waterfront dining

### **Sleek Residences**

- Studio to 3-bedroom layouts with private balconies
- Gourmet kitchens with quartz counters and stainless appliances
- Floor-to-ceiling windows\* and glass-railed balconies
- Spa-inspired baths with designer finishes\*
- Full-size washer/ dryer, and ample storage