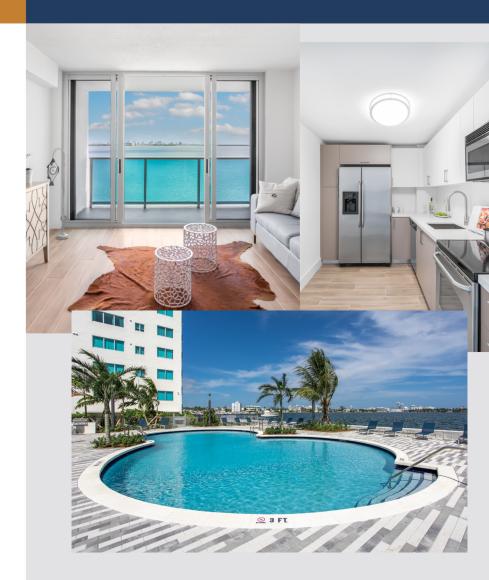

## Waterfront Living Reimagined

Wake at Biscayne Bay offers modern luxury with sweeping bay views. Relax by the resort-style pool, entertain outdoors, or unwind in the waterfront lounge. With direct access to marinas, parks, and Miami's top dining spots, coastal living starts here.

### **Abundant Amenities**

- Bayfront pool and sun deck
- Outdoor lounges and waterfront seating
- Fitness center with yoga and spin studios
- Waterfront grilling stations with panoramic views
- · Onsite valet parking
- Pet park
- Direct access to marinas, trails, and waterfront dining

#### **Sleek Residences**

- 1 to 3-bedroom layouts with private balconies
- Gourmet kitchens with quartz counters and stainless steel appliances
- Floor-to-ceiling windows\* and glass-railed balconies
- Spa-inspired baths with designer finishes\*
- Full-size washer/ dryer\*, and ample storage
   (\*In select homes)